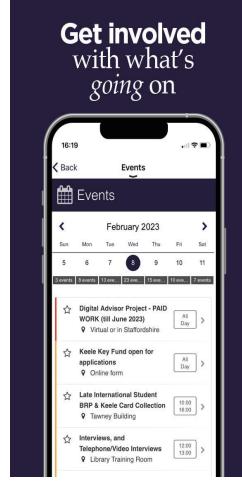

### Getting Involved on Campus

- Welcome to Keele induction activities
- Keele App
- Clubs & societies- over 150 to join
- Student Union Events open to students and public events
- Student Ambassador
- Volunteering
- Keele Peer Support Schemes
- Arts Keele music, literature, public lectures
- Sports Centre
- Keele Observatory

#### Useful links

Welcome Week
Keele App - Keele University

Clubs and societies

Volunteering (keelesu.com)

**Events and Tickets** 

Local & Commuter Students
Facebook

**Sports & Active Lifestyles** 

Peer Support Schemes

### Keele App

The Surgery offers appointments that can be